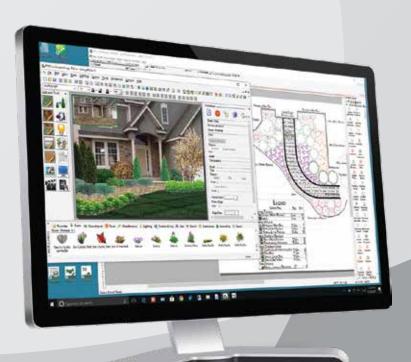

## CAD that's Built for Landscape Design

PRO Landscape is the easiest-to-learn and easiest-to-use CAD out there.

I never thought I could use CAD but PRO
Landscape has made it so easy and intuitive."
Eduardo Valencia, Photosynthesis Solutions

## Create and print precise drawings in any size or scale.

- Start quickly with your measurements, a CAD or PDF file, survey/plot plan, Google Earth™ image or drone photo.
- Customizable symbols are pre-assigned to specific plant species.
- Design residential and commercial projects with irrigation, hardscapes, water features and outdoor living spaces.
- Create stunning full color CAD drawings with ease.

### PRO Landscape produces more than just a pretty drawing

- Instantly calculates quantity takeoffs including length, area and volume for edging, walls, pavers, mulch, irrigation pipe and more.
- Add design details, plant legends, title blocks, dimensions, and other detailed specifications.