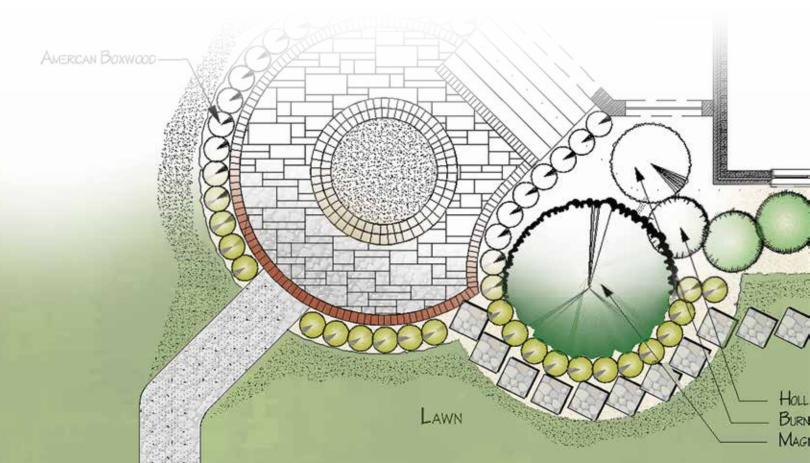

## CAD that's Built for Landscape Design

PRO Landscape is the easiest-to-learn and easiest-to-use CAD out there.

I never thought I could use CAD but PRO
Landscape has made it so easy and intuitive."
Eduardo Valencia, Photosynthesis Solutions

## Create and print precise drawings in any size or scale.

- Start quickly with your measurements, a CAD or PDF file, survey/plot plan, Google Earth™ image or drone photo.
- Customizable symbols are pre-assigned to specific plant species.
- Design residential and commercial projects with irrigation, hardscapes, water features and outdoor living spaces.
- Create stunning full color CAD drawings with ease.

### PRO Landscape produces more than just a pretty drawing

- Instantly calculates quantity takeoffs including length, area and volume for edging, walls, pavers, mulch, irrigation pipe and more.
- Add design details, plant legends, title blocks, dimensions, and other detailed specifications.