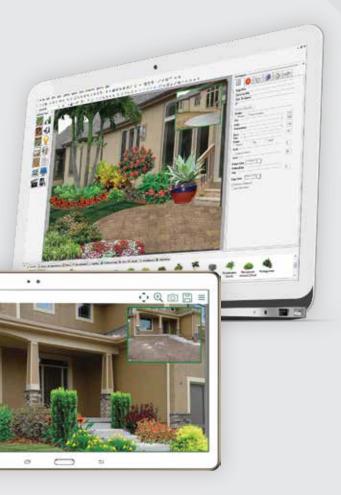

## Create impressive visual designs with the industry's largest image library

- Easily import a photo of the customer's house or building from your phone or camera.
- Over up existing landscaping on renovation projects using advanced, yet simple cloning tools.
- Overlay photos of plants by climate zone, grass, mulch, pavers, walls and more.
- Image library contains over 18,000 items or add your own.
- Ocreate your own "favorites" for quick access to commonly used items.

#### Stunning lighting designs and visual effects

- Create amazing night and holiday lighting designs from a picture taken during the daytime.
- Add plant labels, the before image or change your picture to an artistic effect like colored pencil or hand drawn to add visual appeal.