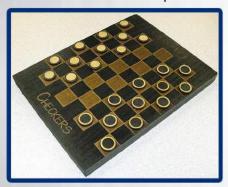

Additional materials may be required for some projects.

These are provided in bundled sets. Each set allows you to complete:

- Checker Sets: 50 complete sets
- Engraved Jars: 50 jars
- Birdhouses: 50 complete birdhouses
- Gone Fishin' Whirligig: 50 whirligig • Image Engraving: 400 engravings
- Model Rockets: 50 rockets with wooden fins