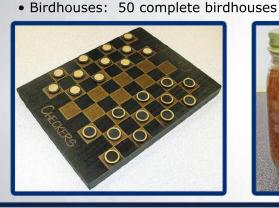

Additional materials may be required for some projects.

These are provided in bundled sets. Each set allows you to complete:

- Checker Sets: 50 complete sets
- Engraved Jars: 50 jars

- Gone Fishin' Whirligig: 50 whirligig
  - Image Engraving: 400 engravingsModel Rockets: 50 rockets with wooden fins