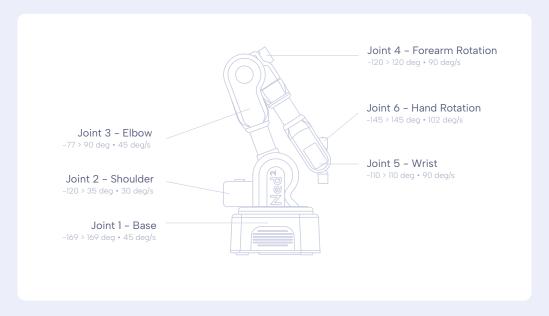

### **Technical Specifications**

### Tailored for your needs

Flexible back panel ₱ Payload 10.5 oz
 ₱ Weigth 15.5 lb
 ₱ Repeatability +-0,5mm
 ₱ Power Supply

Robot 12 Volts / 7A

Input AC100-240V; 50-60Hz

Output DC 12V-7A ; 5V-7A

Ethernet
IGb/s