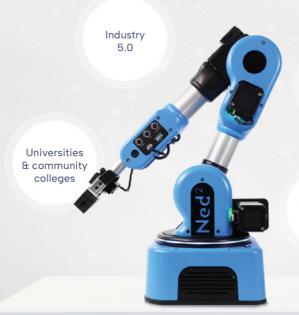

### **Technical Specifications**

### Tailored for your needs

Flexible back panel ₱ Payload 10.5 oz
 ₱ Weigth 15.5 lb
 ₱ Repeatability +-0,5mm
 ₱ Power Supply

Robot 12 Volts / 7A

Input AC100-240V; 50-60Hz

Output DC 12V-7A ; 5V-7A

Ethernet
IGb/s