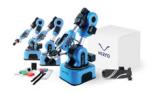

# Classroom Pack From 5 to +30 students

Our Packs are designed to fit you and your needs. At Niryo, we are committed to helping you with your installation.

We offer you customized support.

### Classroom Pack 10

Quantities adjusted to your real needs

Ned2

4

Conveyor + IR Sensor

Custom Gripper

10

Vacuum Pump

+ 6 hours remote personal guidance

\_

Large Gripper

5

Vision Set

5

Adaptive Gripper

5

Electro Magnet

5

From 10 to 20 students