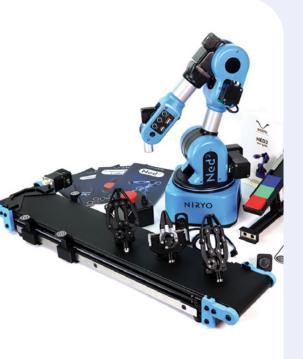

# Classroom Pack From 5 to +30 students

Our Packs are designed to fit you and your needs. At Niryo, we are committed to helping you with your installation.

We offer you customized support.

### Classroom Pack 10

Quantities adjusted to your real needs

Ned2

4

Conveyor + IR Sensor

Custom Gripper

10

Vacuum Pump

+ 6 hours remote personal guidance

\_

Large Gripper

5

Vision Set

5

Adaptive Gripper

5

Electro Magnet

5

From 10 to 20 students