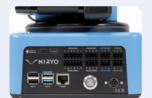

### **Technical Specifications**

### Tailored for your needs

Flexible back panel ₱ Payload 10.5 oz
 ₱ Weigth 15.5 lb
 ₱ Repeatability +-0,5mm
 ₱ Power Supply

Robot 12 Volts / 7A

Input AC100-240V; 50-60Hz

Output DC 12V-7A ; 5V-7A

Ethernet
IGb/s