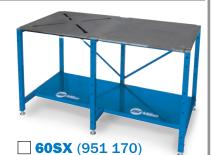

### **Models available:**

- 30S (30 x 30 in S-Series with 3/16-in solid tabletop)
- 30SX (30 x 30 in S-Series with 3/8-in X-pattern tabletop)
- 60S (30 x 60 in S-Series with 3/16-in solid tabletop)
- 60SX (30 x 60 in S-Series with 3/8-in X-pattern and solid tabletop combo)

unfolded.

6 x 29 x 48 in folded)

**60S** (951 169)

**Tabletop style** 3/16-in solid tabletop

Weight 230 lb (104 kg)

**Dimensions** 30 x 60 in (35 x 58 x 29 in)

3/8-in combo tabletop

318 lb (144 kg)