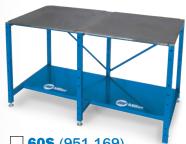

### **Models available:**

- 30S (30 x 30 in S-Series with 3/16-in solid tabletop)
- 30SX (30 x 30 in S-Series with 3/8-in X-pattern tabletop)
- 60S (30 x 60 in S-Series with 3/16-in solid tabletop)
- 60SX (30 x 60 in S-Series with 3/8-in X-pattern and solid tabletop combo)

unfolded.

6 x 29 x 48 in folded)

**60S** (951 169)

**Tabletop style** 3/16-in solid tabletop

Weight 230 lb (104 kg)

**Dimensions** 30 x 60 in (35 x 58 x 29 in)

3/8-in combo tabletop

318 lb (144 kg)