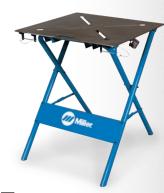

### **F-Series ArcStation**™

### For the welder who requires portability and space savings.

The F-Series ArcStation's unique folding design and convenient handle and wheels make it easy to take to the job site or move around the shop or garage. And since it folds down into a compact size, the F-Series is easy to store.

#### **Model available:**

• 30FX (30 x 30 in F-Series with 3/16-in X-pattern tabletop)

#### **Standard features:**

- X-pattern tabletop on FX models makes clamping trouble-free.
- 1 1/2-in diameter steel tube frame offers stability and support.
- Wheels and a handle make the 74-lb bench easy to transport.
- Removable gun holder provides a convenient place to store your welding gun.
- · Weight capacity is 500 lb (227 kg).