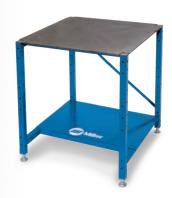

### **S-Series ArcStation**™

#### For the welder who's tough on equipment

The S-Series ArcStation is perfect for the fab shop or home garage. Its durable frame and heavy-duty tabletop provides a sturdy foundation for welding or metalworking.

### **Models available:**

- 30S (30 x 30 in S-Series with 3/16-in solid tabletop)
- 30SX (30 x 30 in S-Series with 3/8-in X-pattern tabletop)
- 60S (30 x 60 in S-Series with 3/16-in solid tabletop)
- 60SX (30 x 60 in S-Series with 3/8-in X-pattern and solid tabletop combo)

#### Standard features:

- · X-pattern tabletop on SX models makes clamping trouble-free.
- Frame construction consists of 1 1/2-in square tubing.
- · Sturdy 1/8-in-thick steel frame with crossbar adds stability.
- · Lower shelf provides storage for equipment, tools, and raw materials.
- · Adjustable leveling feet keep the bench rock steady.
- · Weight capacity is 1000 lb (454 kg).