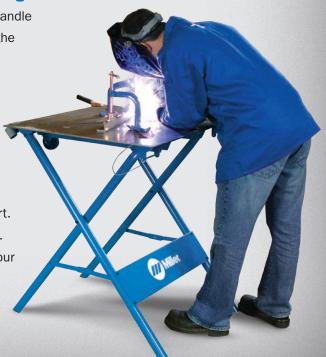

### **F-Series ArcStation**™

### For the welder who requires portability and space savings.

The F-Series ArcStation's unique folding design and convenient handle and wheels make it easy to take to the job site or move around the shop or garage. And since it folds down into a compact size, the F-Series is easy to store.

Add the optional 5-inch X-clamps for the ultimate portable workbench (as shown above).