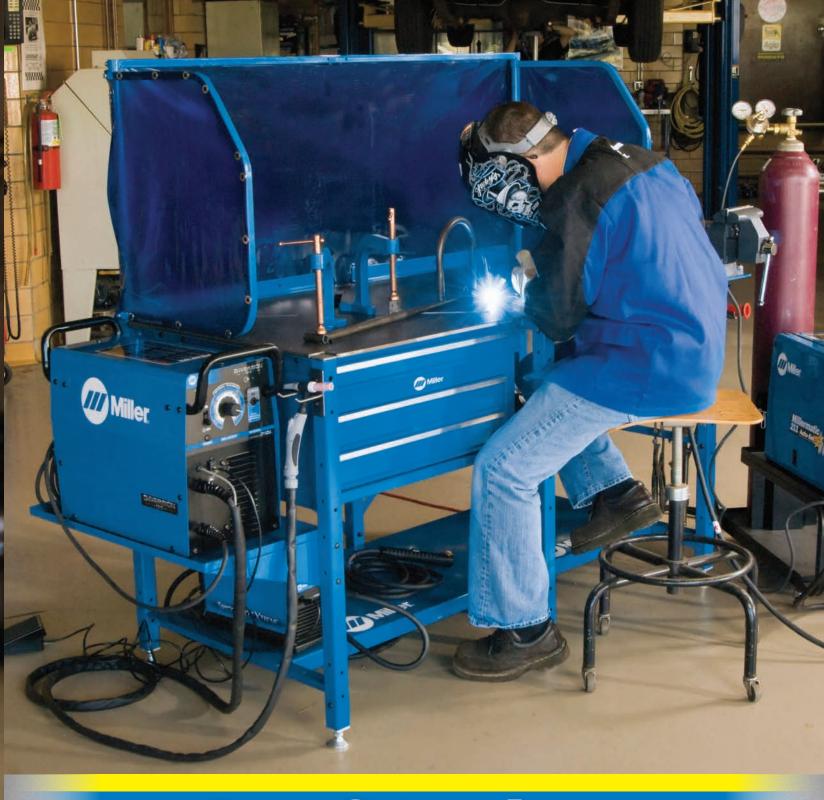

#### For the welder who's tough on equipment

The S-Series ArcStation is perfect for the fab shop or home garage. Its durable frame and heavy-duty tabletop provides a sturdy foundation for welding or metalworking.

#### Standard features:

- · X-pattern tabletop on SX models makes clamping trouble-free.
- Frame construction consists of 1 1/2-in square tubing.
- · Sturdy 1/8-in-thick steel frame with crossbar adds stability.
- · Lower shelf provides storage for equipment, tools, and raw materials.
- · Adjustable leveling feet keep the bench rock steady.
- · Weight capacity is 1000 lb (454 kg).

### Make it the perfect workbench for you by including some handy accessories

- 1 Tool chest
- Vise kit
  (includes vise, vise mount
  and all mounting hardware)
- 3 Vise mount (only)
- 4 5-in X-clamp
- 5 6-in X-clamp
- 6 Interior shelf
- 7 Weld curtain
- 8 Casters
- 9 Outer shelf

Convenience Kit includes the following:

- 10 Tool holder
- 11 Clamp bar
- 12 Gun holder