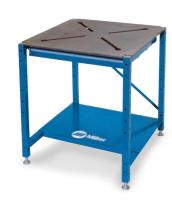

### **S-Series ArcStation**™

#### For the welder who's tough on equipment

The S-Series ArcStation is perfect for the fab shop or home garage. Its durable frame and heavy-duty tabletop provides a sturdy foundation for welding or metalworking.

### **Models available:**

- 30S (30 x 30 in S-Series with 3/16-in solid tabletop)
- 30SX (30 x 30 in S-Series with 3/8-in X-pattern tabletop)
- 60S (30 x 60 in S-Series with 3/16-in solid tabletop)
- 60SX (30 x 60 in S-Series with 3/8-in X-pattern and solid tabletop combo)

#### Standard features:

- · X-pattern tabletop on SX models makes clamping trouble-free.
- Frame construction consists of 1 1/2-in square tubing.
- · Sturdy 1/8-in-thick steel frame with crossbar adds stability.
- · Lower shelf provides storage for equipment, tools, and raw materials.
- · Adjustable leveling feet keep the bench rock steady.
- · Weight capacity is 1000 lb (454 kg).