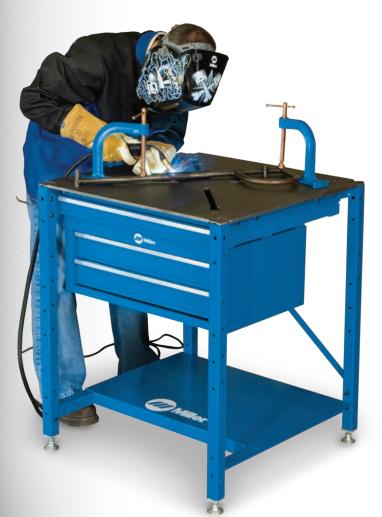

#### For the welder who's tough on equipment

The S-Series ArcStation is perfect for the fab shop or home garage. Its durable frame and heavy-duty tabletop provides a sturdy foundation for welding or metalworking.

#### Standard features:

- · X-pattern tabletop on SX models makes clamping trouble-free.
- Frame construction consists of 1 1/2-in square tubing.
- · Sturdy 1/8-in-thick steel frame with crossbar adds stability.
- · Lower shelf provides storage for equipment, tools, and raw materials.
- · Adjustable leveling feet keep the bench rock steady.
- · Weight capacity is 1000 lb (454 kg).