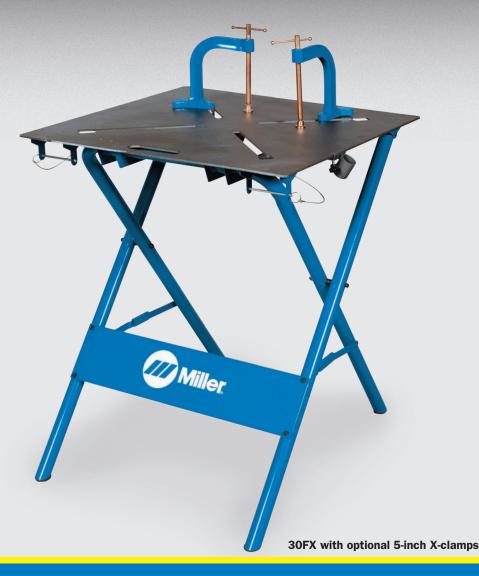

### For the welder who requires portability and space savings.

The F-Series ArcStation's unique folding design and convenient handle and wheels make it easy to take to the job site or move around the shop or garage. And since it folds down into a compact size, the F-Series is easy to store.

#### **Model available:**

• 30FX (30 x 30 in F-Series with 3/16-in X-pattern tabletop)

#### **Standard features:**

- X-pattern tabletop on FX models makes clamping trouble-free.
- 1 1/2-in diameter steel tube frame offers stability and support.
- Wheels and a handle make the 74-lb bench easy to transport.
- Removable gun holder provides a convenient place to store your welding gun.
- · Weight capacity is 500 lb (227 kg).

Add the optional 5-inch X-clamps for the ultimate portable workbench (as shown above).