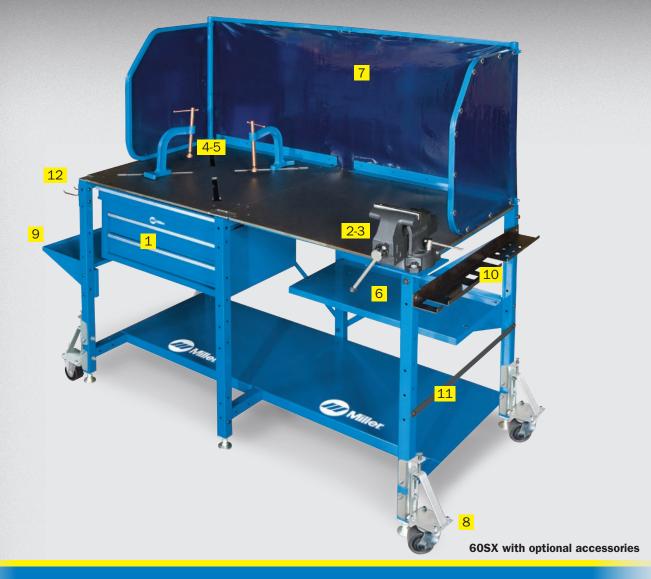

### Make it the perfect workbench for you by including some handy accessories

- 1 Tool chest
- Vise kit
  (includes vise, vise mount
  and all mounting hardware)
- 3 Vise mount (only)
- 4 5-in X-clamp
- 5 6-in X-clamp
- 6 Interior shelf
- 7 Weld curtain
- 8 Casters
- 9 Outer shelf

Convenience Kit includes the following:

- 10 Tool holder
- 11 Clamp bar
- 12 Gun holder