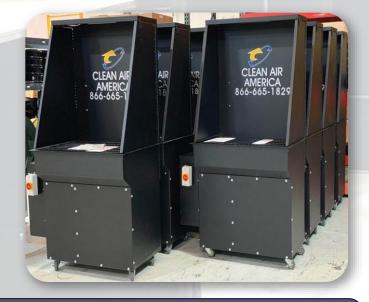

## **DOWNDRAFT TABLE 2X3**

#### STANDARD FEATURES

Handsfree Fume Extraction Self-Contained for Welding & Grinding Plug-and-Play Functionality for Easy Installation Integrated Side Shields and Hood Internal Noise Abatement Fire Retardant Filters Integrated Spark Arrestor System Caster Wheels for Mobility

#### **OPTIONAL FEATURES**

Reverse Pulse Self-Cleaning System

**Extra LED Lighting** 

**Plasma Kit Available** 

Clean Air America -- 7 Superior Drive SE, Rome, GA 30161 – www.Clean-Air.com

40"

AWS

Sales@Clean-Air.Com - 866.665.1829

### SPECIFICATIONS

24"

Proudly Made in the USA

Air Flow: 1,200 CFM
Filter Cartridges: Qty (1) Fire Retardant Filter
Spark Arrestors: Integrated Metal Mesh and Baffle Plate
Motor / Blower: 1.5HP, 3,450 RPM
Power: Single Phase: 120V, 16.7A
Compressed Air: 1" NPT Compressed Air connection – 70-90 PSI required
Silencing: 60 – 74 dBa at 5'
Dimensions: 40" L x 24" D x 76" H