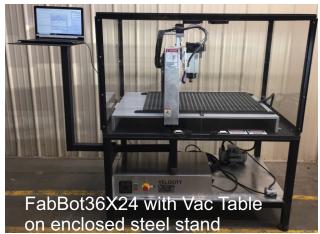

#### FabBot Desktop Series CNC Router Models

Include: Aluminum T-Slot table, Hold Downs, 1-1/4HP router, wrenches, CAD/CAM, training tutorials, and starter set of bits. Operates on 110V 15A

| FabBot 9" x 9" x 3"                                                 | \$4,999.00  |
|---------------------------------------------------------------------|-------------|
| Optional safety Shield                                              | \$ 499.00   |
| FabBot 14" x 14" x 6"                                               | \$6,999.00  |
| Optional safety enclosure                                           | \$1,499.00  |
| On Mobile Maker Cart with enclosure                                 | \$1,999.00  |
| FabBot 24" x 18" x 6"                                               | \$7,999.00  |
| Optional enclosure w/stand for 24"X18"                              | \$2,499.00  |
| Optional removable Vac Table Sys2418                                | \$3,499.00  |
| FabBot 24" x 24" x 6"                                               | \$8,999.00  |
| Optional enclosure w/stand for 24"X24"                              | \$2,499.00  |
| Optional removable Vac Table Sys 2424                               | \$3,499.00  |
| FabBot 36" x 24" x 6"                                               | \$9,999.00  |
| Optional enclosure w/ stand for 36"X24"                             | \$2,499.00  |
| Optional removable Vac Table Sys3624                                | \$3,999.00  |
| FabBot ATC 38X24X6 with<br>Closed loop servos, 1.5 HP High Freq ATC | \$19,999.00 |