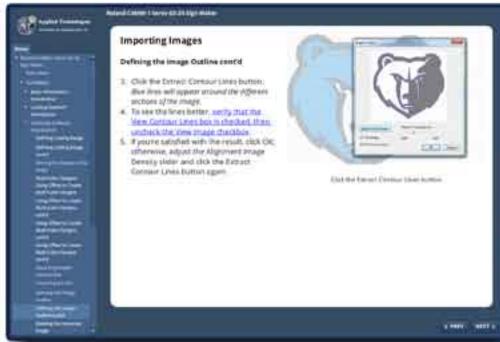

Students are also provided with a growing series of step-by-step projects that utilize this machine. This includes projects that allow students to create, refine, and/or assemble a number of items, giving their work an end result they can hold in their hands. Currently included in this package are the following projects:

- Sign
- License plate
- Window text
- Family Decal

Any software relevant to each project is also explored. This includes both proprietary software used solely with a specific machine to more widely-applicable programs such as image editing suites.