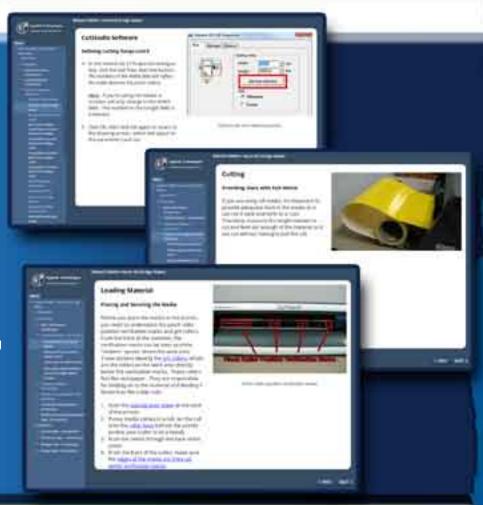

## **Family Decals**

**License Plates: 50 complete license plates** 

AT

Applied Technologies' quick-start tutorial for the Roland CAMM-1 GS-24 Desktop Cutter provides

you with guidelines on:

- Maintenance
- Safety
- Loading
- Production

Students are also provided with a growing series of step-by-step projects that utilize this machine. This includes projects that allow students to create, refine, and/or assemble a number of items, giving their work an end result they can hold in their hands. Currently included in this package are the following projects:

- Sign
- License plate
- Window text
- Family Decal

Any software relevant to each project is also explored. This includes both proprietary software used solely with a specific machine to more widely-applicable programs such as image editing suites.