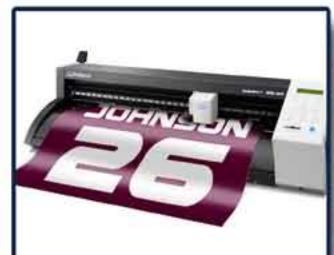

## **Window Text**

Signs: 50 complete signs

Roland CAMM-1 GS-24 Desktop Cutter
Project Kit Number: GS-24-PK
For more information on this product, please contact